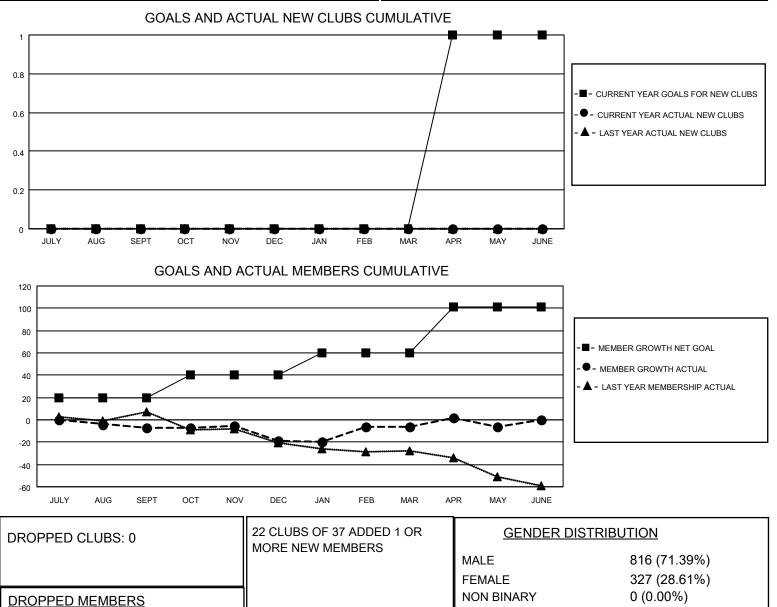

## LOCATION MISSOURI

District 26 M2

Results as of: 5/31/2023

| Clubs                 |               |           |               | Members               |                        |                         |                                                    |
|-----------------------|---------------|-----------|---------------|-----------------------|------------------------|-------------------------|----------------------------------------------------|
| RESULTS FOR 2022-2023 |               |           |               | RESULTS FOR 2022-2023 |                        |                         |                                                    |
| QUARTER               | NEW CLUB GOAL | NEW CLUBS | DROPPED CLUBS | QUARTER               | BER GROWTH NET<br>GOAL | MEMBER GROWTH<br>ACTUAL | DROPPED<br>MEMBERS ACTUAL<br>(including transfers) |
| JULY/AUG/SEPT         | 0             | 0         | 0             | JULY/AUG/SEPT         | 20                     | 20                      | 27                                                 |
| OCT/NOV/DEC           | 0             | 0         | 0             | OCT/NOV/DEC           | 20                     | 14                      | 26                                                 |
| JAN/FEB/MAR           | 0             | 0         | 0             | JAN/FEB/MAR           | 20                     | 35                      | 18                                                 |
| APR/MAY/JUNE          | 1             | 0         | 0             | APR/MAY/JUNE          | 41                     | 15                      | 15                                                 |